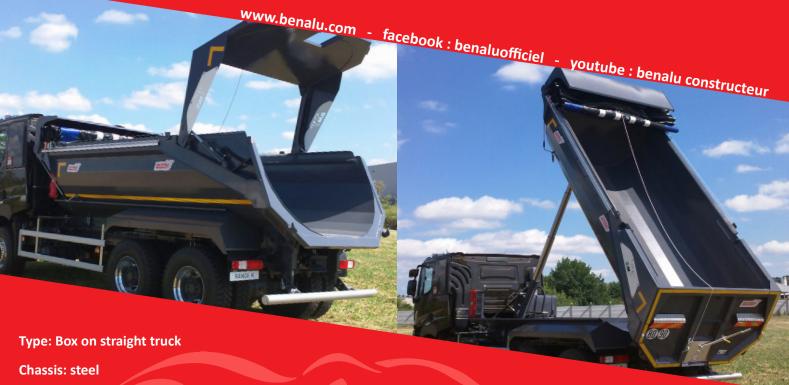

**Box: steel** 

Useful length: according to capacity of the straight

truck

Useful height: according to capacity of the straight

truck

Usage: rock-fill, demolition and earthworks, etc.

- Patented design with gate acting as
- shock absorber
- Box made with a single longitudinal weld
- Impact and abrasion resistant owing to the selection
- of steels and the shock-absorbing gat
- Rapid descent with built-in safety valve
- Roll stability with a low centre of gravity

# GUILLAUME THE STEEL REINFORCED STRAIGHT TRUCK

www.benalu.com

facebook : benaluofficiel

youtube : benalu constructeur

**TECHNICAL SPECIFICATIONS** 

**OPTIONS & VARIANTS** 

Built-in gate Innovation BENNES MARE

Steel box HB500

Steel bevelled box THLE HB500 made with a single longitudinal weld

Wide tipping angle

Cover protection

sheeting suited to building and public works risks.