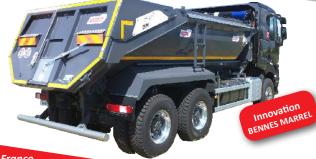

# GUILLAUME THE STEEL REINFORCED STRAIGHT TRUCK

www.benalu.com

facebook : benaluofficiel

youtube : benalu constructeur

**TECHNICAL SPECIFICATIONS** 

**OPTIONS & VARIANTS** 

Built-in gate Innovation BENNES MARE

Steel box HB500

Steel bevelled box THLE HB500 made with a single longitudinal weld

Wide tipping angle

Cover protection

sheeting suited to building and public works risks.