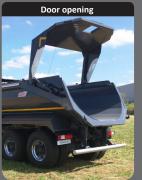

**Box: steel** 

Useful length: according to capacity of the straight

truck

Useful height: according to capacity of the straight

truck

Usage: rock-fill, demolition and earthworks, etc.

- Patented design with gate acting as
- shock absorber
- Box made with a single longitudinal weld
- Impact and abrasion resistant owing to the selection
- of steels and the shock-absorbing gat
- Rapid descent with built-in safety valve
- Roll stability with a low centre of gravity

Rue Fresnel - BP 10002 - 62801 LIEVIN Cedex - France

E-MAIL: contact@benalu.com

WEBSITE: www.benalu.com/www.bennesmarrel.com

**FACTORY:** Tel. +33 (0)3 21 79 43 00 **REPAIRS:** Tel. +33 (0)3 21 79 43 70 SPARE PARTS: Tel. +33 (0)3 21 79 43 33 Patented design with gate acting as shock absorber