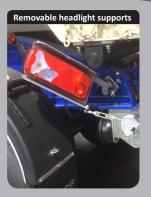

### Reinforced version

Special reinforced rock-filling version (due to sheet thicknesses)

Insulation of the box with rockwool on the various walls

Movable headlamp fittings that are adjusted when adjusting the underride guard.