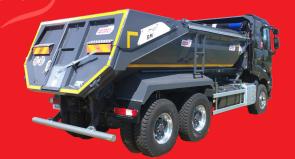

**Box: steel** 

Useful length: according to capacity of the straight

truck

Useful height: according to capacity of the straight

truck

Usage: rock-fill, demolition and earthworks, etc.

- Patented design with gate acting as
- shock absorber
- Box made with a single longitudinal weld
- Impact and abrasion resistant owing to the selection
- of steels and the shock-absorbing gat
- Rapid descent with built-in safety valve
- Roll stability with a low centre of gravity

Steel box HB500

Steel bevelled box THLE HB500 made with a single longitudinal weld

Wide tipping angle

Cover protection

sheeting suited to building and public works risks.