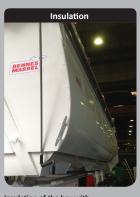

## **OPTIONS DESIGNED** FOR OPTIMUM USAGE!

- Insulation specially designed for the double skin walls!
- Longitudinal tarpaulin on cable
- Unlimited choice of colours and configurations
- Rear doors as required
- Various wall thicknesses (base and sides).
- etc.

### Reinforced version

Special reinforced rock-filling version (due to sheet thicknesses)

Insulation of the box with rockwool on the various walls

Movable headlamp fittings that are adjusted when adjusting the underride guard.