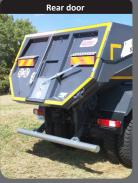

## **OPTIONS DESIGNED** FOR OPTIMUM USAGE!

- Insulation specially designed for the double skin walls!
- Longitudinal tarpaulin on cable
- Unlimited choice of colours and configurations
- Rear doors as required
- Various wall thicknesses (base and sides).
- etc.