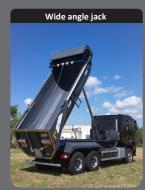

Steel box HB500

Steel bevelled box THLE HB500 made with a single longitudinal weld

Wide tipping angle

Cover protection

sheeting suited to building and public works risks.