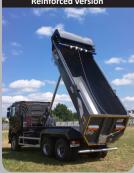

### Reinforced version

Special reinforced rock-filling version (due to sheet thicknesses)

Insulation of the box with rockwool on the various walls

Movable headlamp fittings that are adjusted when adjusting the underride guard.