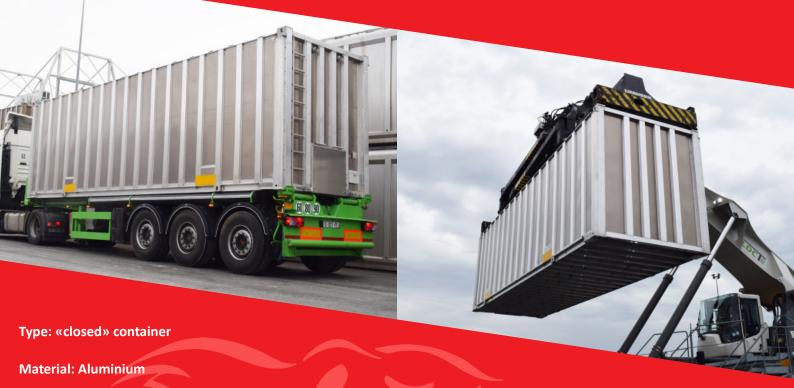

## **BULKBOX CMP**

«CLOSED»-TYPE CONTAINER FROM 30' TO 40'+

Size: 30', 40', 40'+

Approved for combined transport

**Use: Intermodal (food transport)** 

www.benalu.com

facebook : benaluofficiel

 Adaptable to your needs: fully closed container with discharge valves suitable to your needs

- 3 sizes: 30', 40' and 40'+
- Use of the best alloys on the market and preserved payload!
- Weight optimisation thanks to simplified assemblies and ribbed body profiles.
- Increased stiffness by reinforcement points

## OPTIONS DESIGNED FOR OPTIMUM USAGE!

- Upper part closed by sheet metal and stiffeners
- Food Defense: funnel-type inner angle profiles
- Adapted to different types of handling: pliers or spreader
- Various equipment: hazardous product plates, document holder...