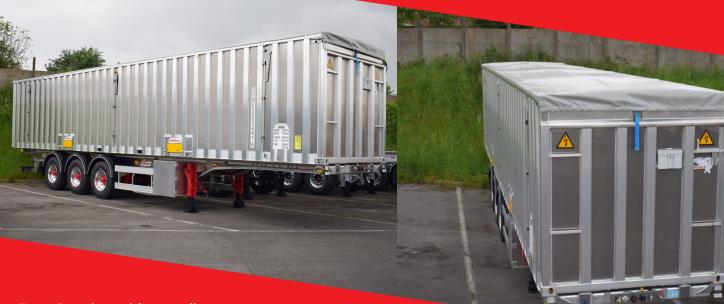

## BULKBOX CMB CONTAINER WITH TARPAULIN FROM 30' TO

40' +

Type: Container with tarpaulin Material: Aluminium Size: 30', 40', 40'+ Approved for combined transport Use: Intermodal

www.benalu.com

Adaptable to your needs: container with tarpaulin

specially designed for bulk transportation

- 3 sizes: 30', 40' and 40'+
- Use of the best alloys on the market and preserved
- payload!
- Weight optimisation thanks to simplified assemblies and ribbed body profiles.

## OPTIONS DESIGNED FOR OPTIMUM USAGE!

facebook : benaluofficiel

- Ground controlled lateral cover sheet system and cover sheet holders
- Food Defense: funnel-type inner angle profiles
- Adapted to different types of handling: pliers or spreader
- Various equipment: hazardous product plates, document holder...