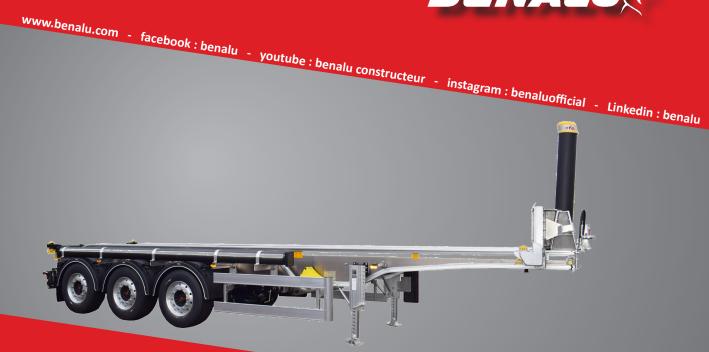

## **MULTILINER-TIP** TIPPING CONTAINER CHASSIS !

## BENALU

**Type: Tipping container chassis** Material: Aluminium Adaptability: 20', 30', 40' **Use: Intermodal** Approved for combined transport

- Vehicle benefiting from all the BENALU knowledge and know-how in terms of ergonomics, resistance and payload
- 100% aluminium straight chassis with a remarkable durability designed with the best alloys on the market
- Extremely robust handmade aluminium apron!
- Positions of twist locks tailored to your needs