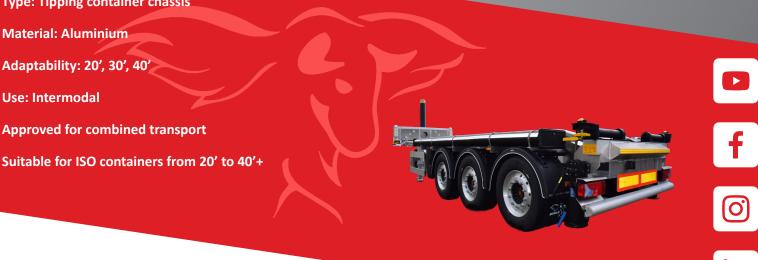

## BENALU

**Type: Tipping container chassis** Material: Aluminium Adaptability: 20', 30', 40' **Use: Intermodal** Approved for combined transport

- Vehicle benefiting from all the BENALU knowledge and know-how in terms of ergonomics, resistance and payload
- 100% aluminium straight chassis with a remarkable durability designed with the best alloys on the market
- Extremely robust handmade aluminium apron!
- Positions of twist locks tailored to your needs